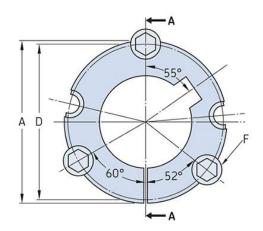

## PHF TB3535X38MM

| Bushing no.               | TB3535         |
|---------------------------|----------------|
| d = Bore diameter<br>(mm) | 38             |
| Bore diameter (in)        | 1.5            |
| Keyway width<br>(mm)      | 10             |
| Keyway width (in)         | 0.39           |
| Keyway depth<br>(mm)      | 3.3            |
| Keyway depth (in)         | 0.13           |
| A (mm)                    | 127            |
| A (in)                    | 5              |
| B (mm)                    | 89             |
| B (in)                    | 3.5            |
| D (mm)                    | 123            |
| D (in)                    | 4.84           |
| E (mm)                    | -              |
| E (in)                    | -              |
| F (mm)                    | 12.700 x 38.10 |
| F (in)                    | -              |
| Weight (kg)               | 6.34           |
| Weight (lbs)              | 13.98          |
|                           |                |